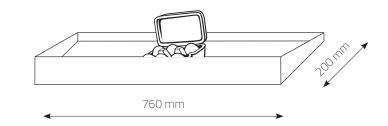

#### LIFT DELIVERY SYSTEM

Product is delivered in the withdrawal area, which is placed under the window, by a lift that does not manipulate or capsize the items, thus allowing the sale of even very delicate products such as technological objects, food, etc.

The dimensions of the lift allow to dispense rather large and fragile products like eggs cases, for example.

Via Vigazzolo 108, 36054 Montebello Vicentino, (VI) - Italia T. +39 0444 440 917 F. +39 0444 448 294 www.magex.it - info@magex.it