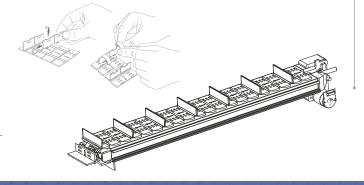

## MAGEX LOADING SYSTEM

It has maximum adaptability to distribute all types of products, with this unique system can be paired more than one lane that will automatically distribute products of different sizes. The system also has interlocking partitions to separate products that are next to one another. This allow complete control of specific lanes so you may dispense products of different sizes.

It also has a self-diagnosis system that will check the operating status of the lane prior to any disbursement of the product.

#### LIFT DELIVERY SYSTEM

Product is delivered in the withdrawal area, which is placed under the window, by a lift that does not manipulate or capsize the items, thus allowing the sale of even very delicate products such as technological objects, food, etc.

The dimensions of the lift allow to dispense rather large and fragile products like eggs cases, for example.

Via Vigazzolo 108, 36054 Montebello Vicentino, (VI) - Italia T. +39 0444 440 917 F. +39 0444 448 294 www.magex.it - info@magex.it