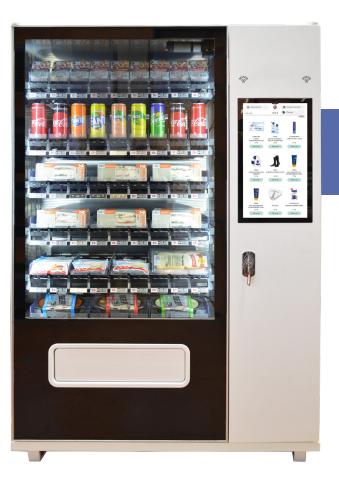

# *idea* 9L

Magex produces with quality system certified by

Latest generation automated kiosk that allows the sale of even fragile products in total safety, thanks to the Magex patented dispensig system.

Its wide 22" touchscreen panel can display all the data related to the objects offered for sale, with the addition of images, descriptions and video.

Idea9L is suitable for the sale of a various range of products, in particular delicate objects and food.

Idea9L has **9 lines** on every floor with up to 8 floors.

The kiosk has a 22"HD touch display with 1920x1080 pixel resolution: this screen provides a full products menu with product description, pictures and promotional video.